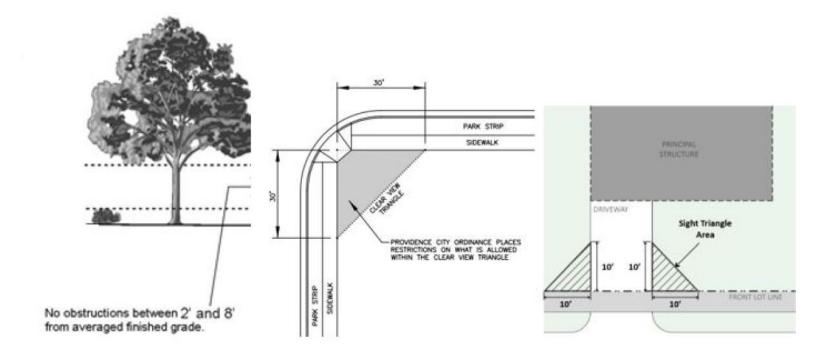

The city also has a clear view area. Obstruction of vison is not permitted from 2' to 8' above the finished grade of the road. Trunks of trees, open-work fences at least 70% transparent, light or telephone poles, or other small vertical protrusions not more that 12" in diameter are allowed in the clear view area.