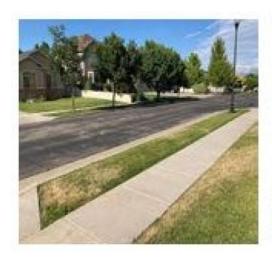

## **Park Strip and Clear View Areas**

The park strip is the strip of land next to a road that is between the curb or future location of a curb and the sidewalk or property line.

The following landscape elements may be used in all park strips:

- Grass
- Ground cover
- Annuals
- Perennials
- Bark
- Wood chips
- Paving material
- Decorative rock
- Gravel
- Chip

Trees may be planted in park strips that are greater than 4' in width. If trees are used they must be spaced at least 25' apart and no greater than 30' apart. The city recommends planting trees with a minimum caliper size of 2". Please see the city's Parking Strip Tree List for a list of recommended trees.

Providence City Code requires that abutting property owners provide park strip landscaping and maintenance in a safe and well-kept manner. Maintenance includes keeping the park strip clean and orderly; and free of trash, other debris, and weeds. Maintenance also includes tree pruning, removal, etc. Please see Providence City Code (PCC) 7-1-8 for the list of rules and regulations.