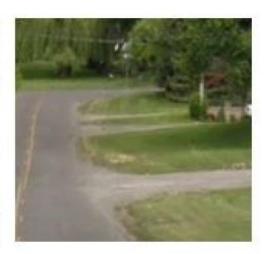

The city also has a clear view area. Obstruction of vison is not permitted from 2' to 8' above the finished grade of the road. Trunks of trees, open-work fences at least 70% transparent, light or telephone poles, or other small vertical protrusions not more that 12" in diameter are allowed in the clear view area.