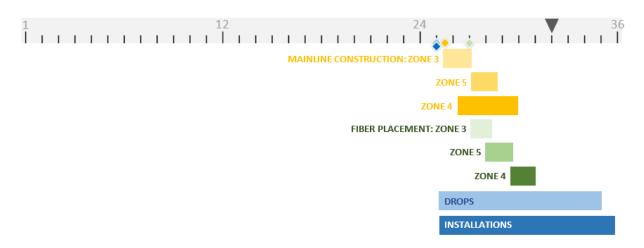

### **PROJECT STATUS BY ZONE**

|         | Start<br>Date | Mainline<br>Construction | Fiber<br>Placement | Fiber<br>Splicing | Completed<br>Drops | Installed<br>ONT's | Scheduled<br>Completion<br>Date |
|---------|---------------|--------------------------|--------------------|-------------------|--------------------|--------------------|---------------------------------|
| Shelter | 07.26.21      |                          |                    |                   |                    |                    | 11.30.21                        |
| Zone 2  | 08.31.21      | 100%                     | 100%               | 100%              | 613                | 398                | 12.02.22                        |
| Zone 1  | 11.08.21      | 100%                     | 100%               | 100%              | 527                | 341                | 4.30.23                         |
| Zone 5  | 08.18.22      | 100%                     | 100%               | 85%               | 246                | 118                | 1.15.24                         |
| Zone 3  | 11.01.22      | 100%                     | 100%               | 100%              | 369                | 158                | 10.31.23                        |
| Zone 4  | 07.10.23      | 100%                     | 100%               | 100%              | 404                | 34                 | 12.26.23                        |
|         |               |                          |                    | TOTAL:            | 2159               | 1049               |                                 |

# PROJECT COMPLETION TIMELINE

### **CONSTRUCTION**

|        | MAINLINE CONSTRUCTION | FIBER PLACEMENT, SPLICING AND TESTING                                                                                     | ONT INSTALLATIONS                  |  |
|--------|-----------------------|---------------------------------------------------------------------------------------------------------------------------|------------------------------------|--|
| Zone 1 | COMPLETE              | COMPLETE                                                                                                                  | In progress in all areas           |  |
| Zone 2 | COMPLETE              | COMPLETE                                                                                                                  | In progress in all areas           |  |
| Zone 3 | COMPLETE              | COMPLETE                                                                                                                  | In progress in all areas           |  |
| Zone 4 | COMPLETE              | COMPLETE                                                                                                                  | In progress in all areas           |  |
| Zone 5 | COMPLETE              | Currently wrapping up splicing and testing in subzone 5-3; projected to begin ONT installations the third week of January | In progress in subzone 5-1 and 5-2 |  |
|        | FIBER DROPS           | In progress in all zones                                                                                                  |                                    |  |