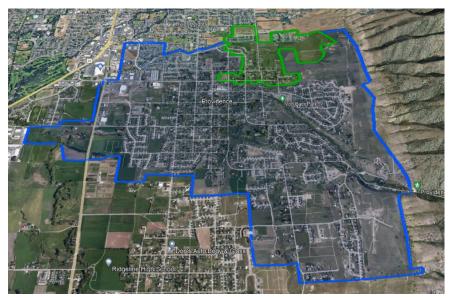

# PROVIDENCE FIBER PROJECT MAP

Complete In Progress

"Install was done in 45 minutes. The two technicians were very accommodating and ran the fiber right to my wiring hub under the stairs of the town home."